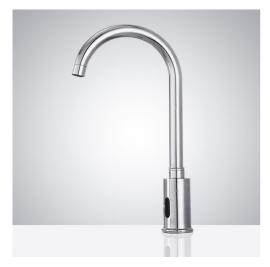

## BATHSELECT WELLA GOOSE NECK CHROME AUTOMATIC COMMERCIAL SENSOR FAUCET B510 **SPFCS**