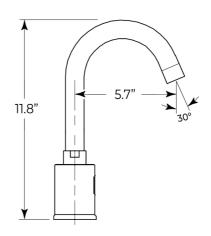

## BATHSELECT WELLA GOOSE NECK CHROME AUTOMATIC COMMERCIAL SENSOR FAUCET B510 **SPFCS**

## Specs:

- Installation Holes: One Hole
- Number of Handles: Hands free
- Dia.of Inlet Pipe: G(1/2)"
- Dia.of Outlet Pipe: G(1/2)"
- Water Pressure: 0.05Mpa-0.8Mpa
- Power and Voltage: DC.6V AC.220V-50/60Hz
- Power Consumption: 0.5mW(DC) 2W(DC)
- Detection Zone: Factory Settings 60CM
- Ambient Temperature: 0.1-45 Degress
- Degree of Protection by enclosure: IP56
- Operated by AA X 4 (not included)
- Power: DC6V (4AA Alkaline batteries)
- Power Consumption: ≤0.5mW
- Great for both home and commercial use
- Flow Rate: 1.3 GPM (gallons-perminute)